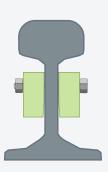

## MULTI-FUNCTIONAL SENSOR BAR (MFSB)

| DIMENSIONS (H × W × D) | 47 x 90 x 22 mm |
|------------------------|-----------------|
| SHIPPING WEIGHT        | 1.7 kg          |
| ENVIRONMENT PROTECTION | IP68            |
| OPERATING TEMPERATURES | -30°C to 80°C   |
| MTBF                   | 90,000 hours    |