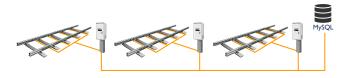

#### MULTIPLE SYSTEMS COMBINED

Connect multiple weighing stations to a single database and UI.