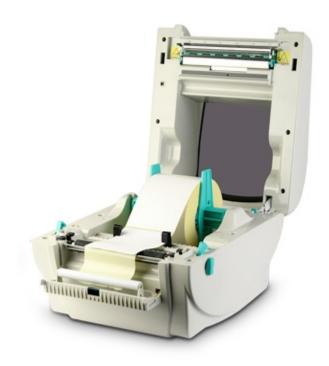

### **TECHNICAL FEATURES**

- PRINTING METHOD: Direct thermal.
- PRINTING RESOLUTION: 203 dpi (8 dots/mm).
- PRINT SPEED: up to 127 mm/sec.
- MAXIMUM PRINT LENGTH: 1016 mm.
- MAXIMUM PRINT WIDTH: 108 mm.
- LABEL LENGTH: From 10 mm up to 999 mm.
- LABEL WIDTH: From 20 mm up to 112 mm.
- LABEL THICKNESS: From 0.06 mm up to 0.19 mm.
- LABEL ROLL DIMENSIONS: 127 mm OD (5.0" OD).
- FONTS: 8 fixed alphanumeric fonts, 1 true type Font with rotation at 0, 90, 180, and 270 degrees.
- AVAILABLE BAR CODES: Code 39, Code 39C, Code 93, Code 128uCC, Code 128 (Subset A, B, C), Codabar, Interleave 2 of 5, EAN-8, EAN-13, EAN-128, UPC-A, UPC-E, EAN e UPC 2(5) digits add-on, MSI, PLESSEY, POSTNET, China Post, ITF 14, EAN14.
- AVAILABLE 2D BAR CODES: PDF-417, MAXICODE, DATA MATRIX, QR code.
- MEMORY: 2 MB DRAM, 2 MB Flash Memory.
- INTERFACES: RS 232, Parallel, USB 1.1.
- STANDARD SOFTWARE PROGRAMMING, for the creation of customised labels with logos, images, weight data, and bar codes.
- DIMENSIONS: 240 X 200 X 164 mm.
- POWER SUPPLY: Switching 100/240 VAC, 24V 3.75A DC (external power adapter).
- OPERATING TEMPERATURE: From 5 to 40°C.