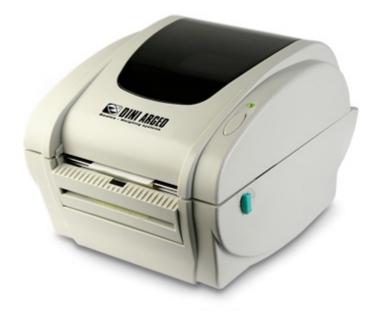

# LP542S

## LP542S DIRECT THERMAL LABELLER

Direct thermal labeller with fitted front peel mechanism with label present sensor; it is connectable to DFW, TRI, 3590, and TRS series' indicators.

The fast label throughput, the high printing resolution and the compact size make it suitable for printing in any industrial environment.

The best solution for advanced industrial applications