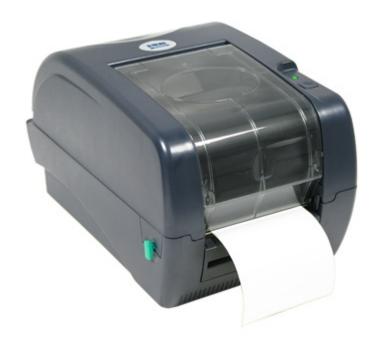

# LP542TT

"LP542TT": THERMAL LABELLER

Direct and thermal transfer labeller, connectable to 3590, CPWE and DFW series indicators. The fast label throughput, the high printing resolution and the compact size make it suitable for printing in any industrial environment.

# **TECHNICAL FEATURES**

- PRINTING METHOD: Thermal transfer or Direct thermal.
- STANDARD RIBBON REWINDER
- PRINTING RESOLUTION: 203 dpi (8 dots/mm).
- PRINT SPEED: up to 127 mm/sec.
- MAXIMUM PRINT LENGTH: 1016 mm.
- MAXIMUM PRINT WIDTH: 108 mm.
- LABEL LENGTH: From 10 mm up to 999 mm.
- LABEL WIDTH: From 20 mm up to 112 mm.
- LABEL THICKNESS: From 0.06 mm up to 0.19 mm.
- LABEL ROLL DIMENSIONS: 127 mm OD (5.0" OD).
- FONTS: 8 fixed alphanumeric fonts, 1 true type Font with rotation at 0, 90, 180, and 270 degrees.
- AVAILABLE BAR CODES: Code 39, Code 39C, Code 93, Code 128uCC, Code 128 (Subset A, B, C), Codabar, Interleave 2 of 5, EAN-8, EAN-13, EAN-128, UPC-A, UPC-E, EAN e UPC 2(5) digits add-on, MSI, PLESSEY, POSTNET, China Post, ITF 14, EAN14.
- AVAILABLE 2D BAR CODES: PDF-417, MAXICODE, DATA MATRIX, QR code.
- MEMORY: 2 MB DRAM, 2 MB Flash Memory.
- INTERFACES: RS 232, Parallel, USB 1.1.
- STANDARD SOFTWARE PROGRAMMING, for the creation of customised labels with logos, images, weight data, and bar codes.
- DIMENSIONS in mm(lxwxh): 314 x 213 x 188 mm.
- POWER SUPPLY: Switching 100/240 VAC, 24V 3.75A DC (external power adapter).
- OPERATING TEMPERATURE: From 5 to 40°C.