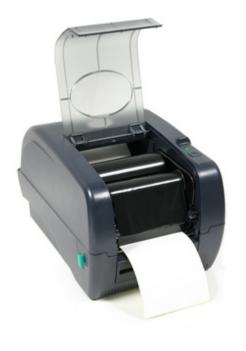

ONTS: 8 fixed alphanumeric fonts, 1 true type Font with rotation at 0, 90, 180, and 270 degrees.
- AVAILABLE BAR CODES: Code 39, Code 39C, Code 93, Code 128uCC, Code 128 (Subset A, B, C), Codabar, Interleave 2 of 5, EAN-8, EAN-13, EAN-128, UPC-A, UPC-E, EAN e UPC 2(5) digits add-on, MSI, PLESSEY, POSTNET, China Post, ITF 14, EAN14.
- AVAILABLE 2D BAR CODES: PDF-417, MAXICODE, DATA MATRIX, QR code.
- MEMORY: 2 MB DRAM, 2 MB Flash Memory.
- INTERFACES: RS 232, Parallel, USB 1.1.
- STANDARD SOFTWARE PROGRAMMING, for the creation of customised labels with logos, images, weight data, and bar codes.
- DIMENSIONS in mm(lxwxh): 314 x 213 x 188 mm.
- POWER SUPPLY: Switching 100/240 VAC, 24V 3.75A DC (external power adapter).
- OPERATING TEMPERATURE: From 5 to 40°C.

# **DETAIL 1**

# **DETAIL 2**





Ribbon and roll replacement is quick and simple.





DINI ARGEO FRANCE sarl Nogent-sur-Marne info.fr@diniargeo.com DINI ARGEO GMBH Sinsheim - Germany info.de@diniargeo.com DINI ARGEO
UK Ltd
Taunton - United Kingdom
info.uk@diniargeo.com

DINI ARGEO WEIGHING INSTRUMENTS Ltd Shanghai - China info.cn@diniargeo.com

DINI ARGEO WEIGHBRIDGES Calto (RO) – Italy info@diniargeo.com









#### **HEAD OFFICE**

Via Della Fisica, 20 41042 Spezzano di Fiorano Modena - Italy Tel. +39.0536 843418 Fax. +39.0536 843521 info@diniargeo.com

### SERVICE ASSISTANCE

Via Dell'Elettronica, 15 41042 Spezzano di Fiorano Modena - Italy Tel. +39.0536 921784 Fax. +39.0536 926654 service@diniargeo.com